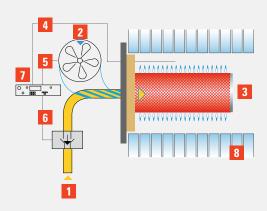

#### What is Lambda Pro?

By continuously monitoring the flame quality of the MatriX cylinder burner, the Lambda Pro combustion management system automatically adjusts the gas and combustion air ratio. Without any manual adjustments or conversions, the Vitodens 200 always maintains optimal performance.

- Gas supply
- 2 Combustion air
- 3 MatriX cylinder burner
- 4 Flame signal

- 5 Air signal
- 6 Gas signal
- 7 Vitotronic control
- 8 Heat exchanger