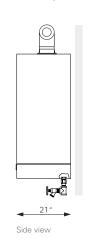

## **Technical Data**

| <b>VITODENS 200</b> | WB2B | 19    | 26    | 35    | 45   | 60   | 80   | 105  |
|---------------------|------|-------|-------|-------|------|------|------|------|
| Minimum Input       | MBH  | 31    | 31    | 31    | 60   | 60   | 104  | 104  |
| Maximum Input       | MBH  | 67    | 93    | 125   | 160  | 212  | 285  | 370  |
| Weight              | lbs  | 102   | 102   | 102   | 155  | 155  | 225  | 225  |
| Width               | in   | 17.75 | 17.75 | 17.75 | 19   | 19   | 19   | 19   |
| Height              | in   | 33.5  | 33.5  | 33.5  | 33.5 | 33.5 | 33.5 | 33.5 |
| Depth               | in   | 14    | 14    | 14    | 15   | 15   | 21   | 21   |

<sup>\*</sup>CSA thermal efficiency ANSI Z21.13/CSA 4.9. Information subject to change without notice. Diagram illustrates dimensions for WB2B-105.