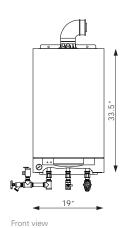

## **Technical Data**

| <b>VITODENS 200</b> | WB2B | 19    | 26    | 35    | 45   | 60   | 80   | 105  |
|---------------------|------|-------|-------|-------|------|------|------|------|
| Minimum Input       | MBH  | 31    | 31    | 31    | 60   | 60   | 104  | 104  |
| Maximum Input       | MBH  | 67    | 93    | 125   | 160  | 212  | 285  | 370  |
| Weight              | lbs  | 102   | 102   | 102   | 155  | 155  | 225  | 225  |
| Width               | in   | 17.75 | 17.75 | 17.75 | 19   | 19   | 19   | 19   |
| Height              | in   | 33.5  | 33.5  | 33.5  | 33.5 | 33.5 | 33.5 | 33.5 |
| Depth               | in   | 14    | 14    | 14    | 15   | 15   | 21   | 21   |

<sup>\*</sup>CSA thermal efficiency ANSI Z21.13/CSA 4.9. Information subject to change without notice. Diagram illustrates dimensions for WB2B-105.