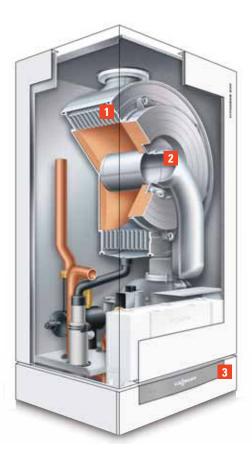

#### Dependable by design

At the core of the Vitodens 200 are the Viessmann made stainless steel Inox-Radial heat exchanger and MatriX cylinder burner. Together, they deliver long lasting performance and optimal operational value (see diagram for more information).

316Ti stainless steel Inox-Radial heat exchanger

Low-emission fully-modulating cylinder burner

- Gas supply
- 2 Combustion air
- 3 MatriX cylinder burner
- 4 Flame signal

- 5 Air signal
- 6 Gas signal
- 7 Vitotronic control
- 8 Heat exchanger